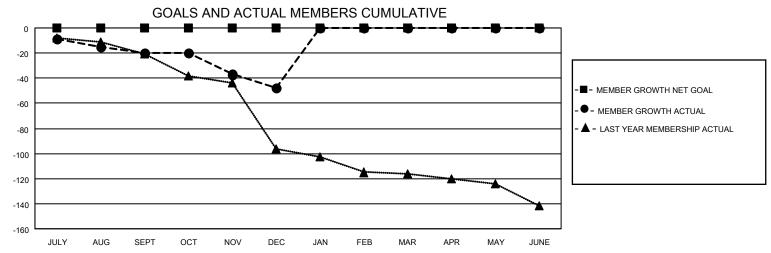

## District 105 N

| Clubs RESULTS FOR 2021-2022 |   |   |   | Members  RESULTS FOR 2021-2022 |   |    |    |
|-----------------------------|---|---|---|--------------------------------|---|----|----|
|                             |   |   |   |                                |   |    |    |
| JULY/AUG/SEPT               | 0 | 0 | 2 | JULY/AUG/SEPT                  | 0 | 21 | 37 |
| OCT/NOV/DEC                 | 0 | 0 | 1 | OCT/NOV/DEC                    | 0 | 31 | 55 |
| JAN/FEB/MAR                 | 0 | 0 | 0 | JAN/FEB/MAR                    | 0 | 0  | 0  |
| APR/MAY/JUNE                | 0 | 0 | 0 | APR/MAY/JUNE                   | 0 | 0  | 0  |